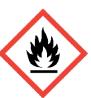

## **CLEAN COTTON FRAGRANCE OIL (25% in Ethanol)**

(ALCOHOL, PHENETHYL ALCOHOL)

Danger: Highly flammable liquid and vapour. Causes serious eye irritation. Wear protective gloves/eye protection/face protection. IF IN EYES: Rinse cautiously with water for several minutes. Remove contact lenses, if present and easy to do. Continue rinsing. Contains 4-TERT-BUTYLCYCLOHEXYL ACETATE, ACETYLCEDRENE, ALPHA-ISOMETHYL IONONE, CITRONELLOL, ISOEUGENOL, LIMONENE, LINALOOL, LINALYL ACETATE, UNDEC-10-ENAL. May produce an allergic reaction.